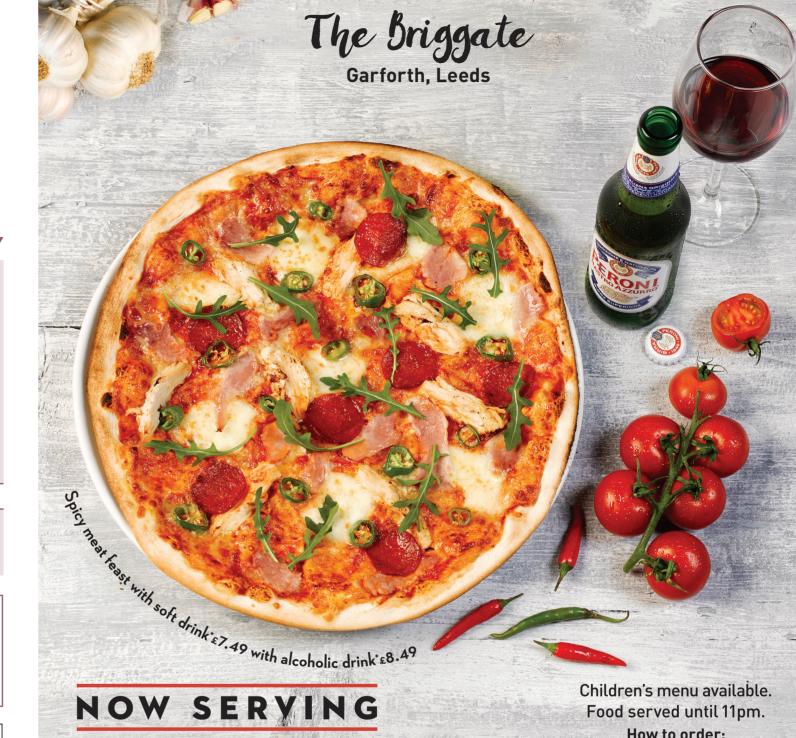

## PIZZA | INCLUDES A DRINK\*

| Garlic pizza bread ⊕ Sm<br>Garlic & parsley butter, fresh rosemary.<br>Add: Mozzarella ⊕ (186 Cal) 75p                                         | nall 369 Cal <b>2.49</b>                | Large 702                          | Cal <b>3.49</b>             |
|------------------------------------------------------------------------------------------------------------------------------------------------|-----------------------------------------|------------------------------------|-----------------------------|
| PIZZAS Classic Margherita (V) 911 Cal. Mozz                                                                                                    |                                         | with soft<br>drink*<br><b>5.49</b> | with<br>alcoholic<br>drink* |
| Ham and pineapple 1050 Cal<br>Mozzarella, ham, pineapple.                                                                                      |                                         | 6.49                               | 7.49                        |
| Ham and mushroom 1028 Cal<br>Mozzarella, ham, mushroom.                                                                                        |                                         | 6.49                               | 7.49                        |
| Pepperoni 🕫 1170 Cal. Mozzarella, peppe                                                                                                        | eroni.                                  | 6.49                               | 7.49                        |
| BBQ chicken 1100 Cal<br>Mozzarella, smoky BBQ sauce, chicken breast, red                                                                       | I onion.                                | 6.49                               | 7.49                        |
| <b>Spicy meat feast</b> <i>COO</i> 1242 Cal Mozzarella, ham, pepperoni, chicken breast, sliced chillies.                                       |                                         | 7.49                               | 8.49                        |
| Choice of extra toppings:                                                                                                                      | ••••••••••••••••••••••••••••••••••••••• | ••••••••••••                       | •••••                       |
| Red onion ① 11 Cal; Sliced chillies ① PP 5 Cal; I<br>Pineapple ② 24 Cal; BBQ sauce ② 75 Cal<br>Mozzarella ② 202 Cal; Ham 93 Cal; Chicken breas |                                         |                                    | 50p<br>75p                  |
| Pepperoni 💯 131 Cal                                                                                                                            |                                         |                                    | 1.00                        |